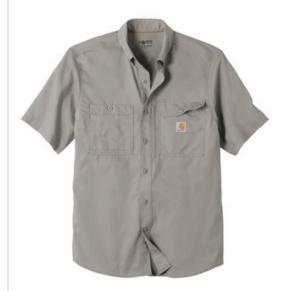

# Carhartt Force <sup>®</sup> Ridgefield Solid Short Sleeve Shirt. CT102417

This sweat-busting, stain-fighting shirt will also keep you cool as a cucumber.

- 3-ounce, 60/40 poly/cotton sheeting
- FastDry <sup>®</sup> technology wicks away sweat
- Stain Breaker <sup>®</sup> technology releases stains
- Double-layer collar converts to stand-up collar for extra sun protection
- Mesh-lined vent at center back for flow-through ventilation
- Four chest pockets: Left has buttoned-flap pocket with an oversized, concealed, zippered, mesh-lined vertical pocket; Right has two easyentry pockets: one with button closure, one with hook and loop closure
- Contrast color neck piping
- Carhartt label sewn on left chest pocket
- Carhartt Force <sup>®</sup> labeling on inner back neck
- Relaxed fit