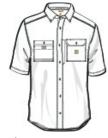

# Carhartt Force <sup>®</sup> Ridgefield Solid Short Sleeve Shirt. CT102417

This sweat-busting, stain-fighting shirt will also keep you cool as a cucumber.

- 3-ounce, 60/40 poly/cotton sheeting
- FastDry <sup>®</sup> technology wicks away sweat
- Stain Breaker <sup>®</sup> technology releases stains
- Double-layer collar converts to stand-up collar for extra sun protection
- Mesh-lined vent at center back for flow-through ventilation
- Four chest pockets: Left has buttoned-flap pocket with an oversized, concealed, zippered, mesh-lined vertical pocket; Right has two easyentry pockets: one with button closure, one with hook and loop closure
- Contrast color neck piping
- Carhartt label sewn on left chest pocket
- Carhartt Force <sup>®</sup> labeling on inner back neck
- Relaxed fit

Machine wash cold gentle cycle like colors. Nonchlorine bleach. Tumble dry low. Do not use fabric softeners. Cool iron. Do not iron ornamentation.

front

back