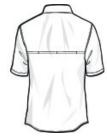

# Carhartt Force <sup>®</sup> Ridgefield Solid Short Sleeve Shirt. CT102417

This sweat-busting, stain-fighting shirt will also keep you cool as a cucumber.

- 3-ounce, 60/40 poly/cotton sheeting
- FastDry <sup>®</sup> technology wicks away sweat
- Stain Breaker <sup>®</sup> technology releases stains
- Double-layer collar converts to stand-up collar for extra sun protection
- Mesh-lined vent at center back for flow-through ventilation
- Four chest pockets: Left has buttoned-flap pocket with an oversized, concealed, zippered, mesh-lined vertical pocket; Right has two easyentry pockets: one with button closure, one with hook and loop closure
- Contrast color neck piping
- Carhartt label sewn on left chest pocket
- Carhartt Force <sup>®</sup> labeling on inner back neck
- Relaxed fit

Machine wash cold gentle cycle like colors. Nonchlorine bleach. Tumble dry low. Do not use fabric softeners. Cool iron. Do not iron ornamentation.

front

back