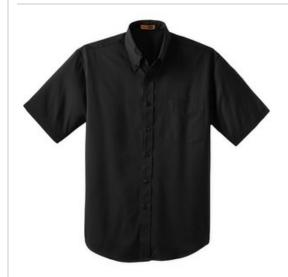

## Short Sleeve SuperPro<sup>™</sup> Twill Shirt SP18

Our hardest working shirt is simply super. Built to withstand the wear and tear of any tough job, our SuperPro Twill is also peachy soft and stain-resistant.

- 4.6-ounce, 65/35 poly/cotton with soil-release finish
- Rental friendly
- Button-down collar
- Dyed-to-match buttons
- Patch pocket
- Box back pleat