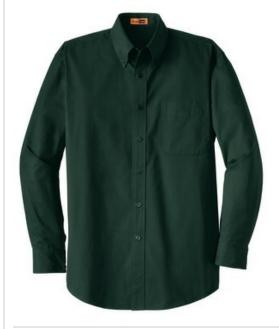

## Long Sleeve SuperPro<sup>™</sup> Twill Shirt SP17

Our hardest working shirt is simply super. Built to withstand the wear and tear of any tough job, our SuperPro Twill is also peachy soft and stain-resistant.

- 4.6-ounce, 65/35 poly/cotton with soil-release finish
- Rental friendly
- Button-down collar
- Dyed-to-match buttons
- Patch pocket
- Box back pleat
- Adjustable cuffs

## **COLOR INFORMATION**

Dark Green PMS 5467 C

Navy PMS 533 C

Red PMS 193 C

Royal PMS 654 C

Stone PMS 452 C