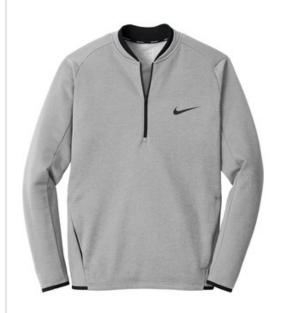

# Nike Therma-FIT Textured Fleece 1/2-Zip. NKAH6267

Designed with locked-in warmth, this fleece has brushed softness and a 1/2 zip placket for easy on/off. The design features a zip-through blade collar, zippered pockets and contrast mesh binding at the cuffs and hem. A contrast heat transfer Swoosh design trademark is on the left chest. Made of 7-ounce, 100% polyester Therma-FIT fabric.

### **COLOR INFORMATION**

Grey