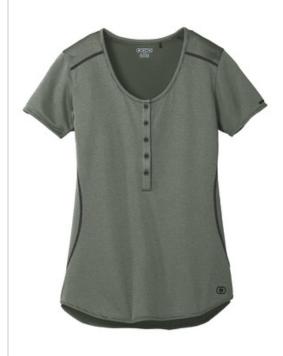

# OGIO® Ladies Orbit Henley. LOG134

OGIO delivers an out-of-this world henley with micro textures and feminine styling.

- 4.4-ounce, 100% polyester heather double knit jacquard with stay-cool wicking technology
- OGIO heat transfer label for tag-free comfort
- Scoop neck
- Set-in, open hem sleeves
- Metal OGIO bar on left sleeve
- Coverstitching throughout
- 5-button placket with debossed O dyed-to-match buttons
- Rubber O heat transfer at hem
- Slight drop tail hem