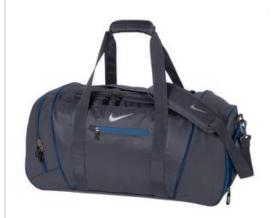

# Nike Golf Large Duffel TG0240

With plenty of space for workout gear and more, this duffel features zippered front and end pockets and a side zippered wet/dry pocket with ventilation.

- 150 x 300D polyester/1,680D ballistic nylon
- 150D polyester lining
- Contrast welded Swoosh design trademark
- Zippered main compartment
- Dual web handles with padded grip
- Adjustable, detachable, padded shoulder strap
- Dimensions: 23.5"l x 11.5"w x 12"d; Approx. 3,243 cubic inches